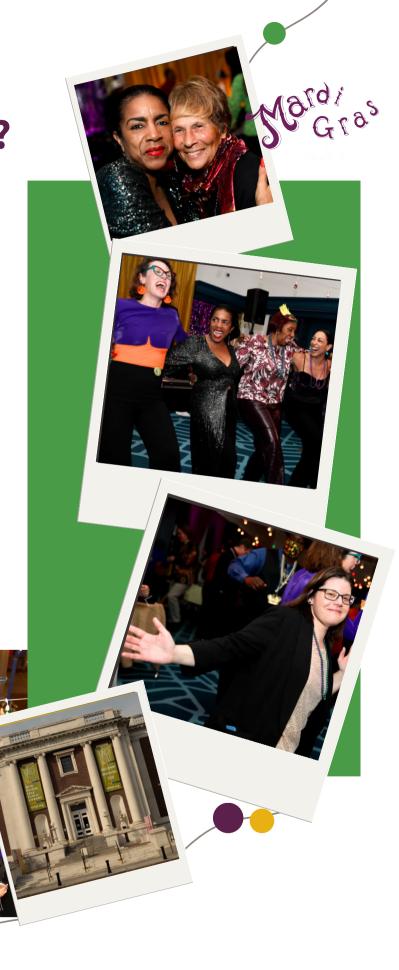

# A fun, festive way to support the library

Mardi Gras, the New Haven Free Public Library Foundation's signature fundraising event, will be held on Tuesday, February 13, 2024 at the Ives Branch Library in Downtown New Haven.

Mardi Gras sponsorship supports the incredible work of the New Haven Free Public Library and highlights your company or organization's philanthropic spirit.